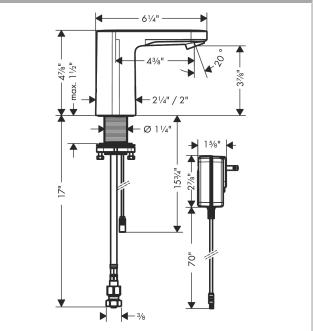

# Description

- **Features** · Spray modes: Aerated spray
- · Angle-adjustable spray
- · For cold water or pre-adjusted/conditioned water
- · Infrared sensor
- · 100 240 Volt AC / 50-60 Hz
- · Flushing time: 10 seconds, 20 seconds, 30 seconds
- · Frequency of hygiene rinse: 24 hours, 48 hours, 72
- · Flushing time hygiene rinse: 10 seconds, 20
- · Cleaning mode: temporary water stop feature for